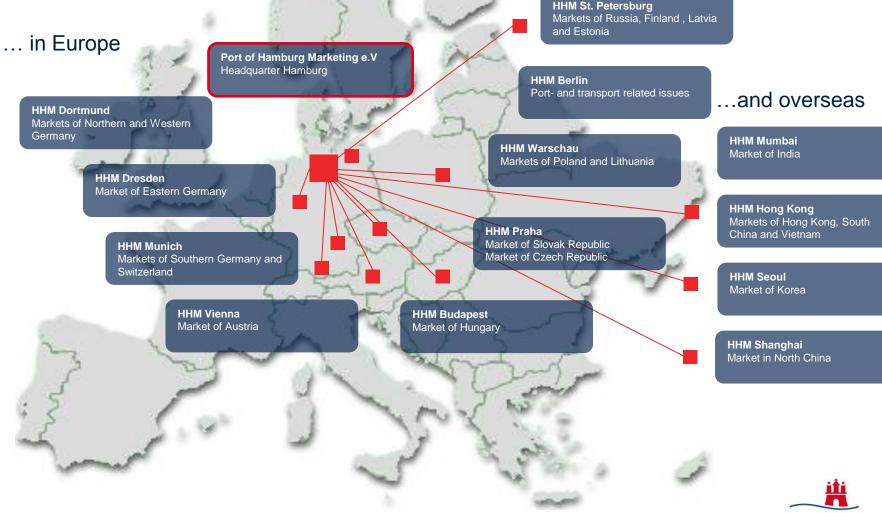

## MARITIME MARKETING COMPETENCE SINCE 1985

A global network of 13 representative offices combining more than 30,000 contacts of business, industry, associations and politics

Public Private Partnership: Hamburg Port Authority and about 280 members along the maritime transport chain

## **REPRESENTATIVE OFFICES**

Port of Hamburg Marketing